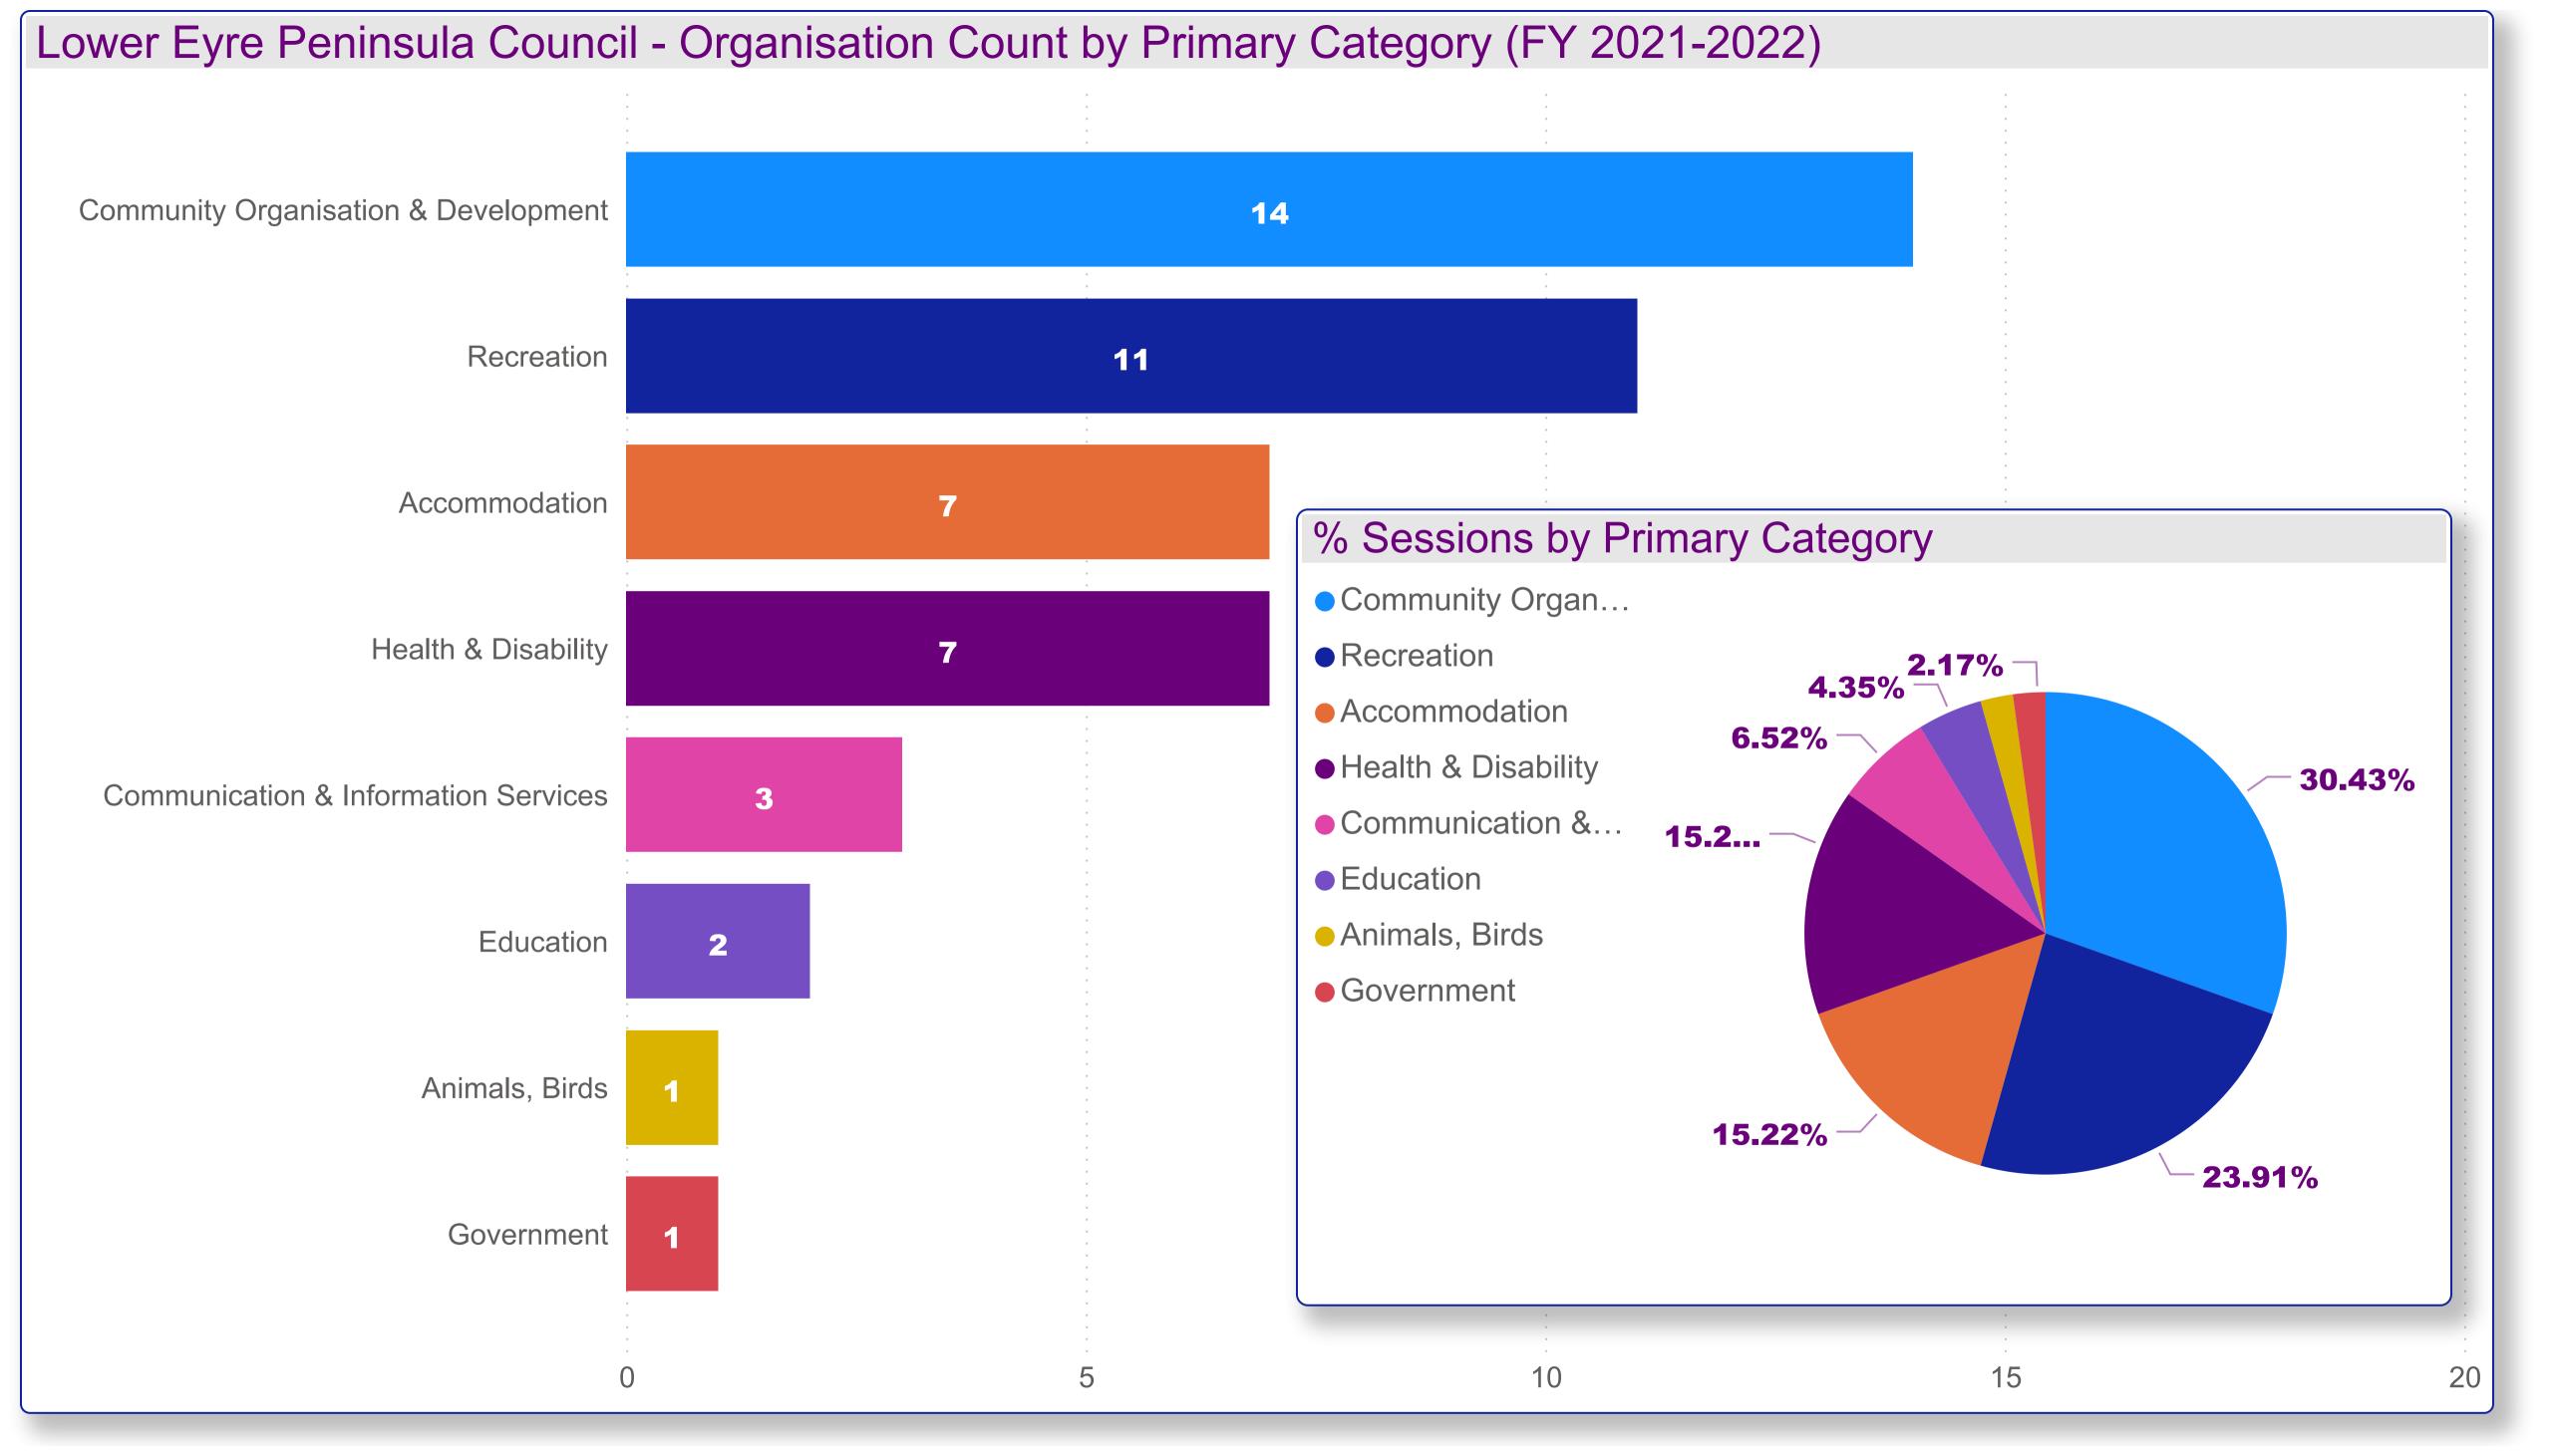

## FY 2021-2022 Primary Category, Organisation Accommodation Animals, Birds ▶ ☐ Communication & Information Services Community Organisation & Development ▶ ☐ Education Government Health & Disability ▶ ☐ Recreation