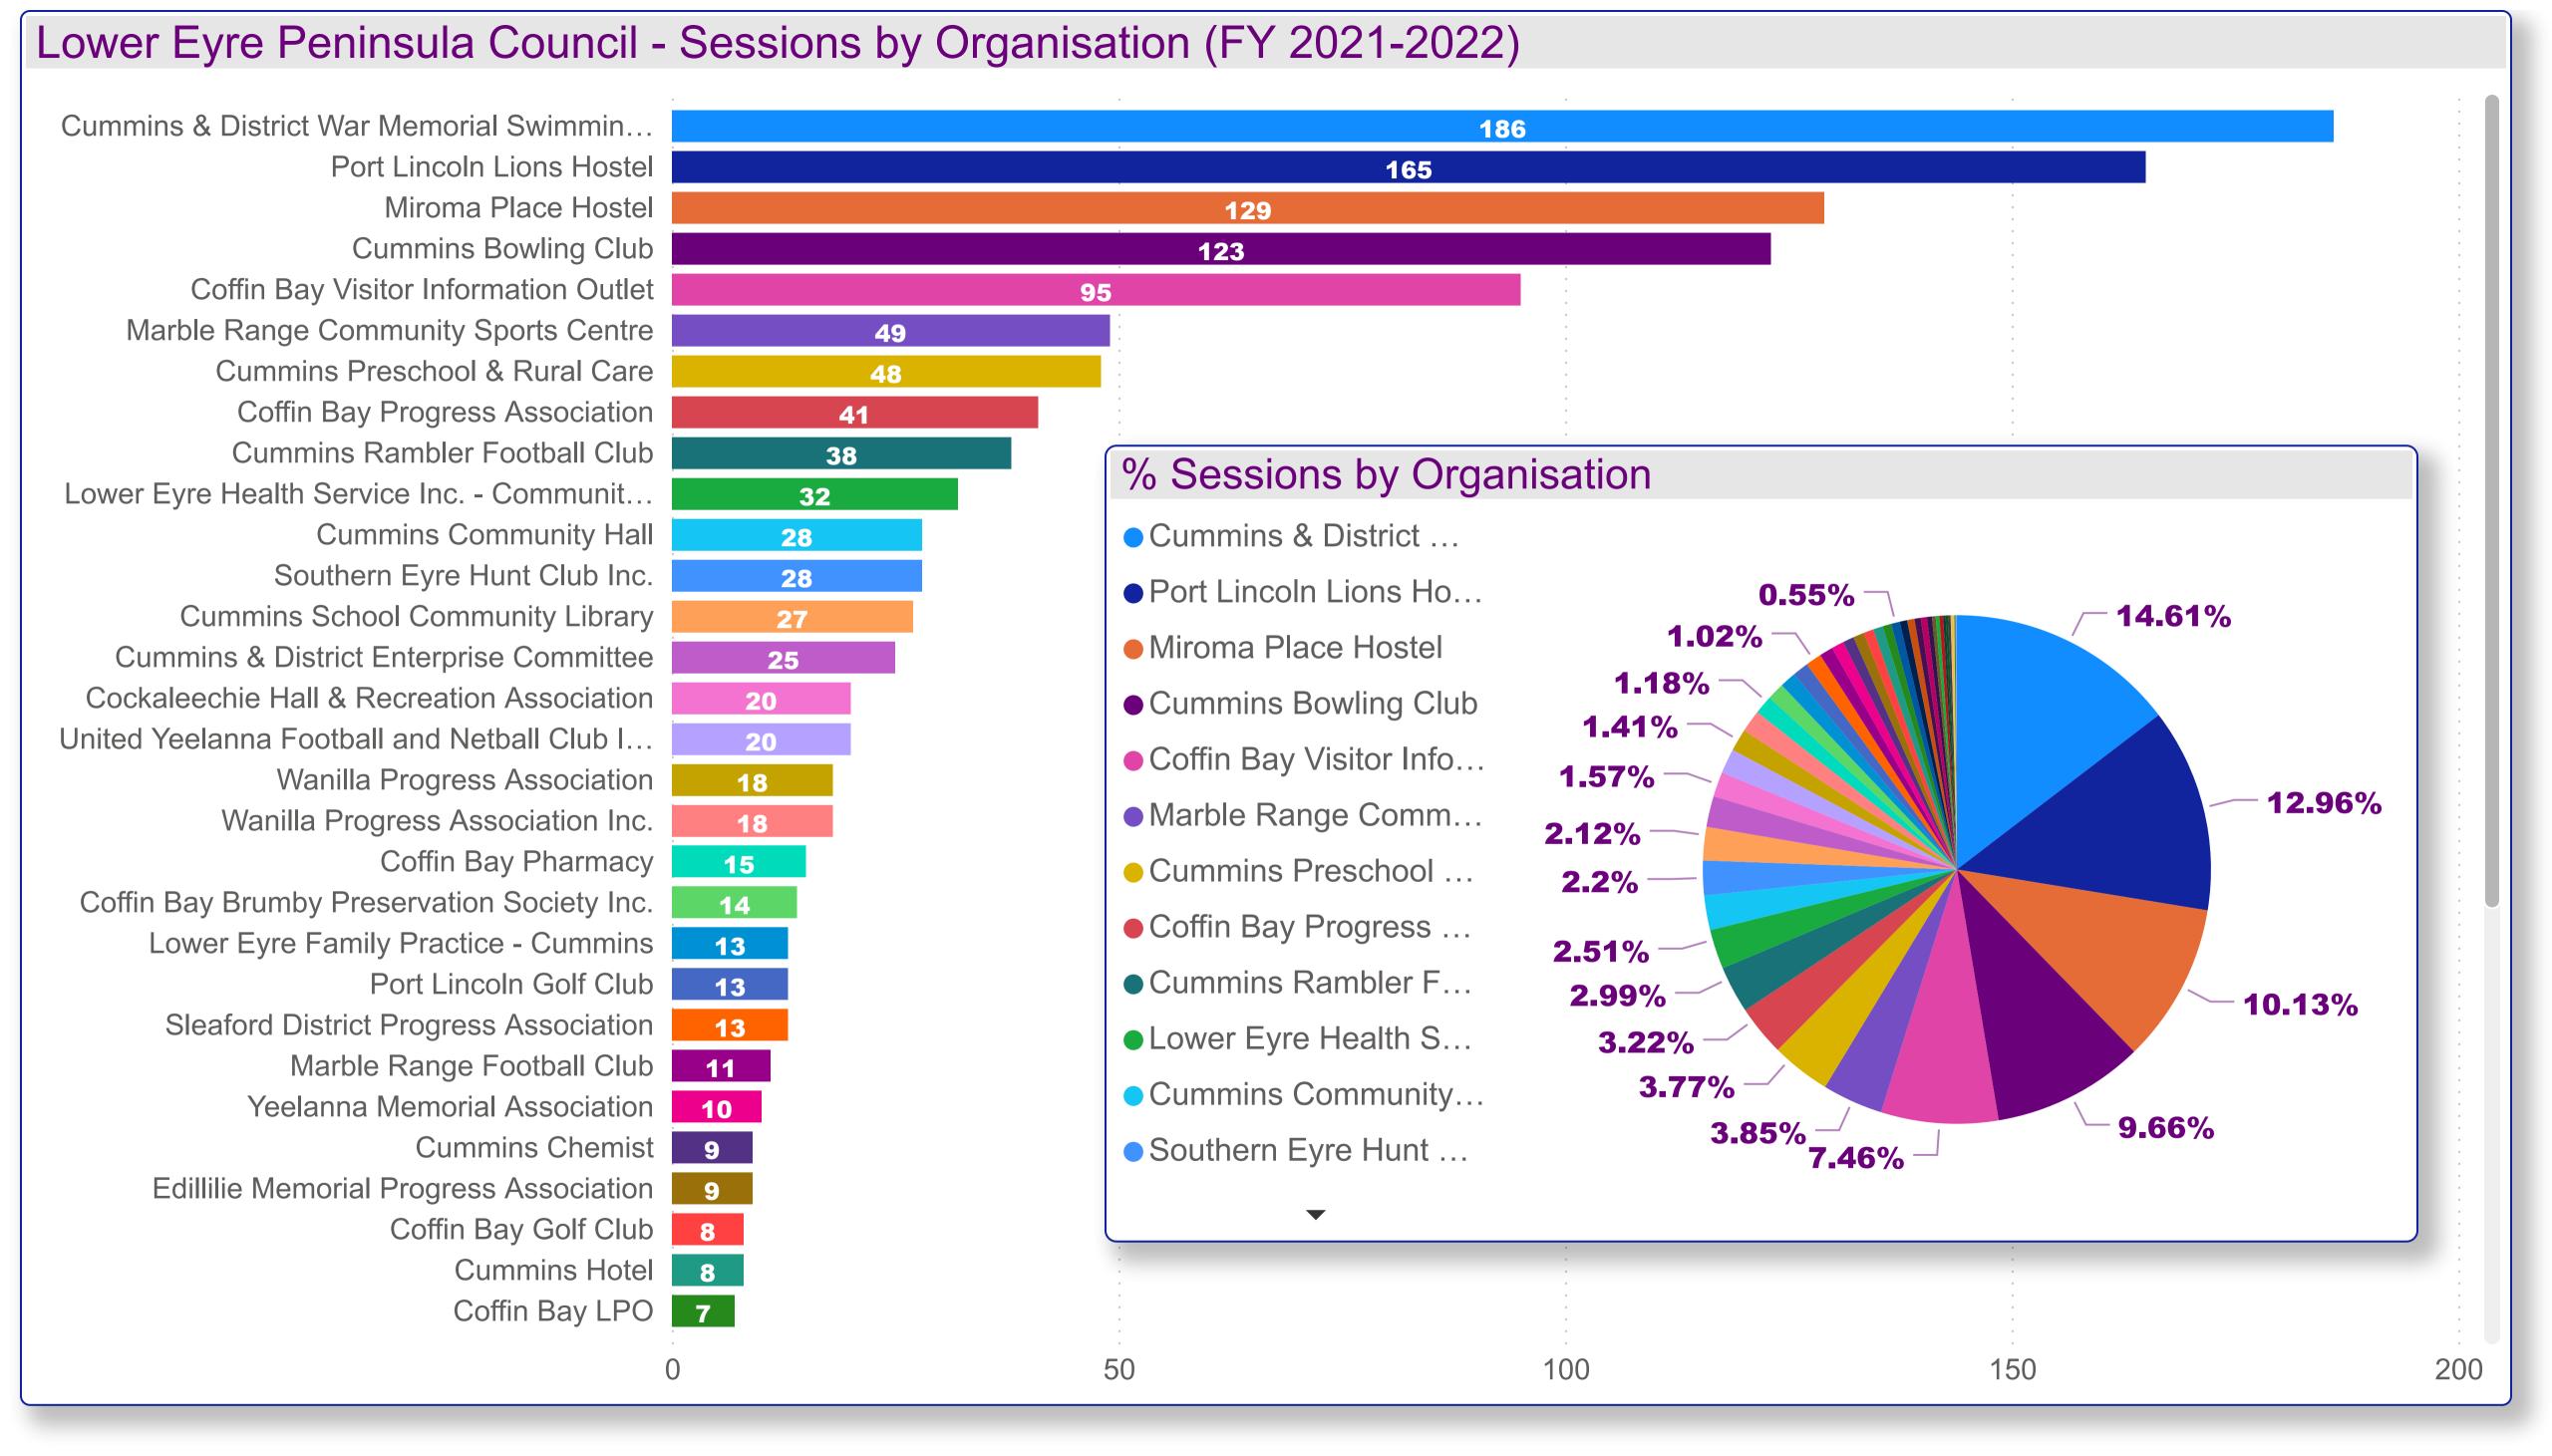

| Organisation                                       | Sum of Sessions ^ |
|----------------------------------------------------|-------------------|
| Cockaleechie Hall & Recreation Association         | 20                |
| Coffin Bay Brumby Preservation Society Inc.        | 14                |
| Coffin Bay Caravan Park                            | 6                 |
| Coffin Bay Golf Club                               | 8                 |
| Coffin Bay LPO                                     | 7                 |
| Coffin Bay Pharmacy                                | 15                |
| Coffin Bay Progress Association                    | 41                |
| Coffin Bay Visitor Information Outlet              | 95                |
| Coulta Hall Committee                              | 5                 |
| Cummins & District Enterprise Committee            | 25                |
| Cummins & District Memorial Hospital Inc.          | 7                 |
| Cummins & District War Memorial Swimming Pool Inc. | 186               |
| Cummins Bowling Club                               | 123               |
| Cummins Chemist                                    | 9                 |
| Cummins Community Hall                             | 28                |
| Cummins Golf Club                                  | 5                 |
| Cummins Hotel                                      | 8                 |
| Cummins Post Office                                | 1                 |
| Cummins Preschool & Rural Care                     | 48                |
| Cummins Rambler Football Club                      | 38                |
| Cummins School Community Library                   | 27                |
| Cummins Youth Advisory Committee                   | 2                 |
| District Council of Lower Eyre Peninsula           | 3                 |
| Edillilie Memorial Progress Association            | 9                 |
| <u>Fvre Peninsula Tourism</u>                      | 1                 |
| Total                                              | 1273 <sup>*</sup> |